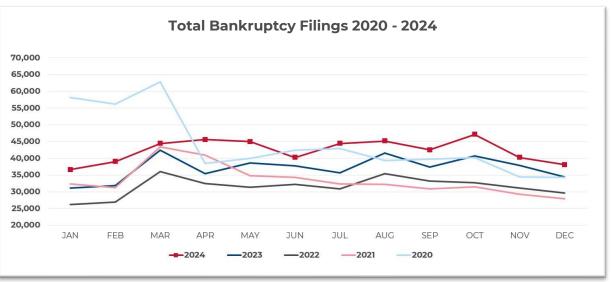

#### **2024 MONTHLY FILING TOTALS**

December total filings are **up 10.57%** compared to the same time period in 2023. This total is **28.72% below** the pre-Covid average\* for the month of December.

#### **2024 MONTHLY CHAPTER 7 FILINGS**

December Chapter 7s are **up 15.47**% compared to the same time period in 2023. This total is **30.08**% **below** the Pre-Covid average\* for the month of December.

#### **2024 MONTHLY CHAPTER 13 FILINGS**

December Chapter 13s are **up 3.05**% compared to the same time period in 2023. This total is **27.83**% **below** the pre-Covid average\* for the month of December.

#### **2024 MONTHLY CHAPTER 11 FILINGS**

December Chapter 11s are **up 20.85**% compared to the same time period in 2023. This total is **30.41**% **above** the pre-Covid average\* for the month of December.