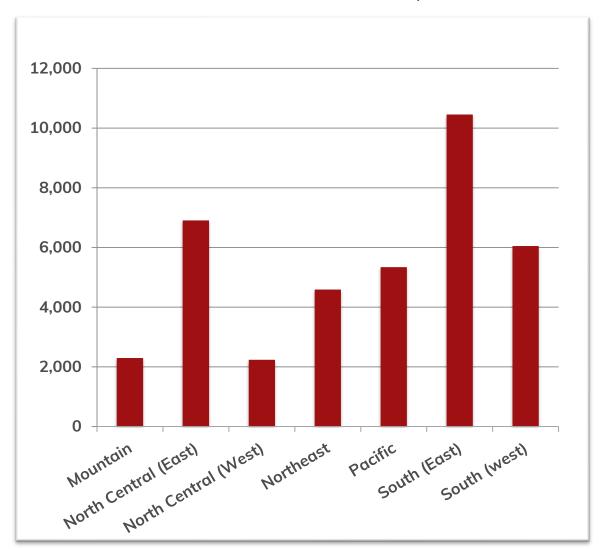

#### **BANKRUPTCY FILINGS BY REGION**

#### For Bankruptcies Filed Between 12/01/2024 and 12/31/2024

| REGION               | STATES                                                                                                                                                         |
|----------------------|----------------------------------------------------------------------------------------------------------------------------------------------------------------|
| Mountain             | Arizona, Colorado, Idaho, Montana, New Mexico, Utah, Wyoming                                                                                                   |
| North Central (East) | Illinois, Indiana, Michigan, Ohio, Wisconsin                                                                                                                   |
| North Central (West) | Iowa, Kansas, Minnesota, Missouri, Nebraska, North Dakota, South Dakota                                                                                        |
| Northeast            | Connecticut, Delaware, Maine, Massachusetts, New Hampshire, New Jersey, New York, Pennsylvania, Rhode Island, Vermont                                          |
| Pacific              | Alaska, California, Hawaii, Guam, Nevada, Oregon, Washington                                                                                                   |
| South (East)         | District of Columbia, Florida, Georgia, Kentucky, Maryland, North Carolina,<br>Puerto Rico, South Carolina, Tennessee, Virgin Islands, Virginia, West Virginia |
| South (West)         | Alabama, Arkansas, Louisiana, Mississippi, Oklahoma, Texas                                                                                                     |