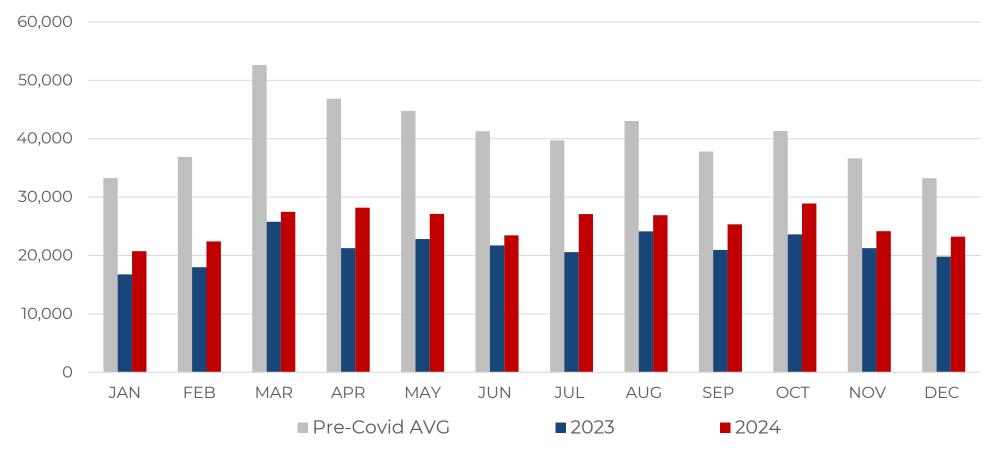

#### **2024 MONTHLY CHAPTER 7 FILINGS**

December Chapter 7s are **up 15.47**% compared to the same time period in 2023. This total is **30.08**% **below** the Pre-Covid average\* for the month of December.