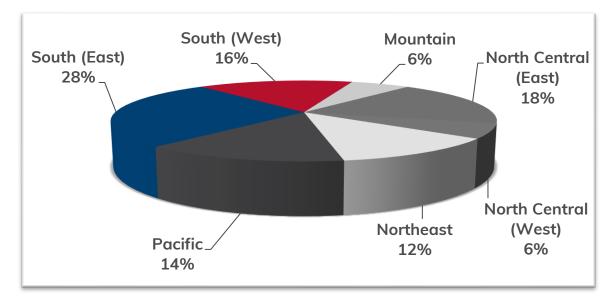

#### **BANKRUPTCY FILINGS BY REGION**

#### For Bankruptcies Filed Between 12/01/2024 and 12/31/2024

| REGION               | STATES                                                                                                                                                         |
|----------------------|----------------------------------------------------------------------------------------------------------------------------------------------------------------|
| Mountain             | Arizona, Colorado, Idaho, Montana, New Mexico, Utah, Wyoming                                                                                                   |
| North Central (East) | Illinois, Indiana, Michigan, Ohio, Wisconsin                                                                                                                   |
| North Central (West) | Iowa, Kansas, Minnesota, Missouri, Nebraska, North Dakota, South Dakota                                                                                        |
| Northeast            | Connecticut, Delaware, Maine, Massachusetts, New Hampshire, New Jersey, New York, Pennsylvania, Rhode Island, Vermont                                          |
| Pacific              | Alaska, California, Hawaii, Guam, Nevada, Oregon, Washington                                                                                                   |
| South (East)         | District of Columbia, Florida, Georgia, Kentucky, Maryland, North Carolina,<br>Puerto Rico, South Carolina, Tennessee, Virgin Islands, Virginia, West Virginia |
| South (West)         | Alabama, Arkansas, Louisiana, Mississippi, Oklahoma, Texas                                                                                                     |