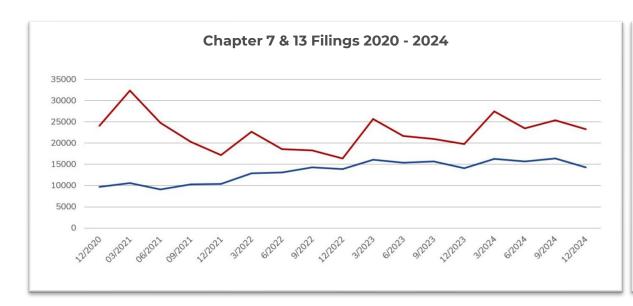

#### **2024 MONTHLY FILING TOTALS**

December total filings are **up 10.57%** compared to the same time period in 2023. This total is **28.72% below** the pre-Covid average\* for the month of December.

#### **2024 MONTHLY CHAPTER 7 FILINGS**

December Chapter 7s are **up 15.47**% compared to the same time period in 2023. This total is **30.08**% **below** the Pre-Covid average\* for the month of December.

#### **2024 MONTHLY CHAPTER 13 FILINGS**

December Chapter 13s are **up 3.05**% compared to the same time period in 2023. This total is **27.83**% **below** the pre-Covid average\* for the month of December.

#### **2024 MONTHLY CHAPTER 11 FILINGS**

December Chapter 11s are **up 20.85**% compared to the same time period in 2023. This total is **30.41**% **above** the pre-Covid average\* for the month of December.