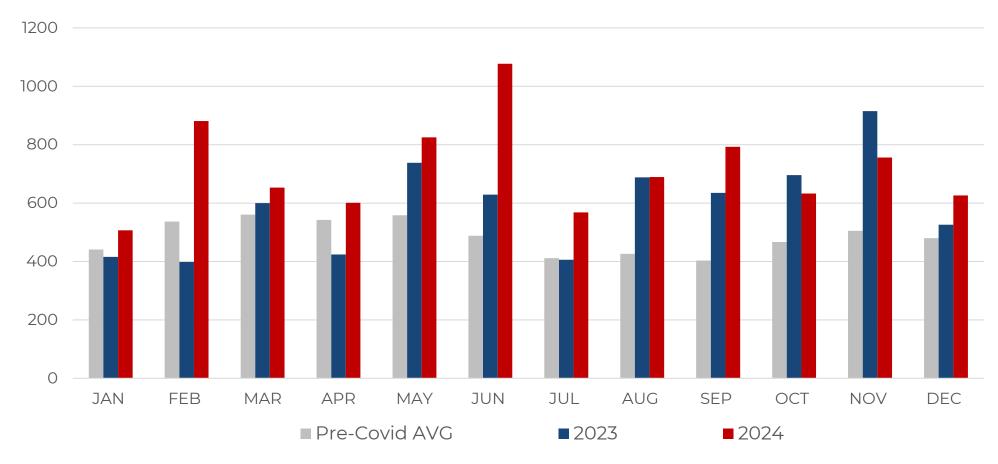

#### **2024 MONTHLY CHAPTER 11 FILINGS**

December Chapter 11s are **up 20.85**% compared to the same time period in 2023. This total is **30.41**% **above** the pre-Covid average\* for the month of December.