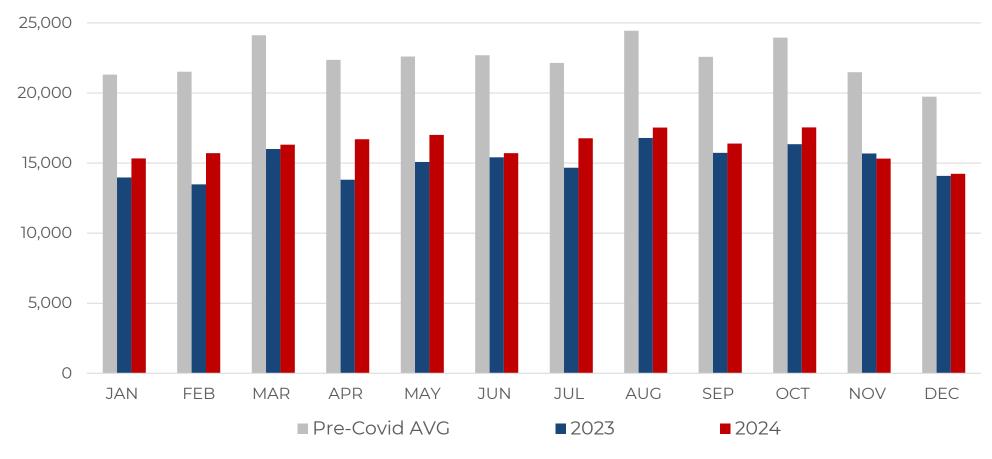

#### **2024 MONTHLY CHAPTER 13 FILINGS**

December Chapter 13s are **up 3.05**% compared to the same time period in 2023. This total is **27.83**% **below** the pre-Covid average\* for the month of December.