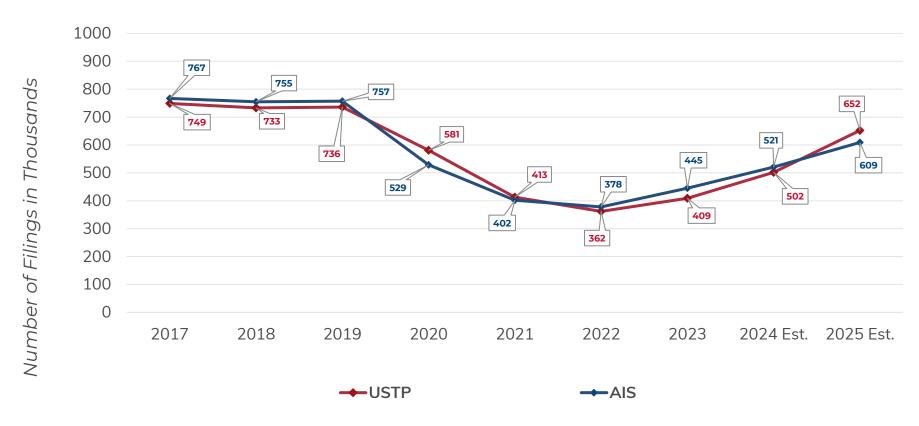

# FILING PROJECTIONS

# Historical and Projected Bankruptcy Case Filings (Includes DOJ/USTP and AIS data sources)

DOJ/USTP SOURCE: U.S. Department of Justice - United States Trustee Program, FY 2024 Performance Budget, Congressional Submission. Data includes USTP districts for fiscal year. AIS SOURCE: AIS proprietary bankruptcy database. Data includes all districts for calendar year. Applied year-over-year growth trend from Q1 2023 through Q1 2024 for estimates.