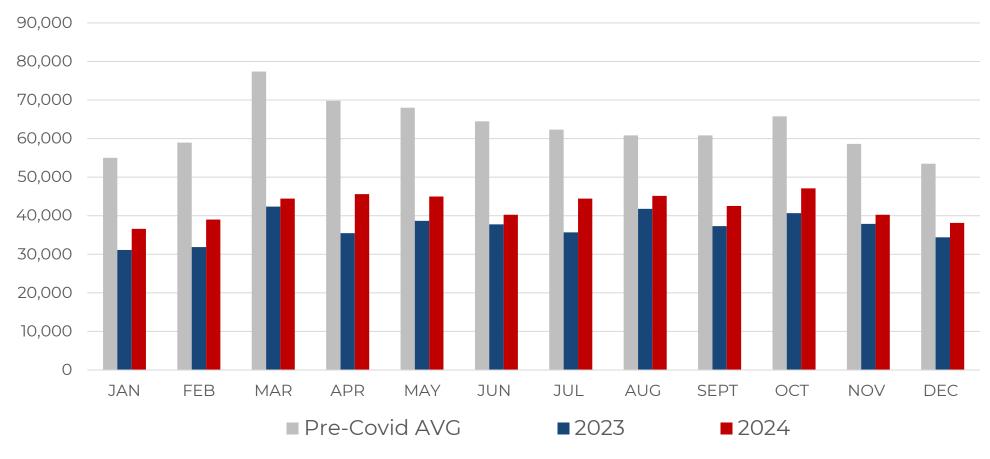

#### **2024 MONTHLY FILING TOTALS**

December total filings are **up 10.57%** compared to the same time period in 2023. This total is **28.72% below** the pre-Covid average\* for the month of December.