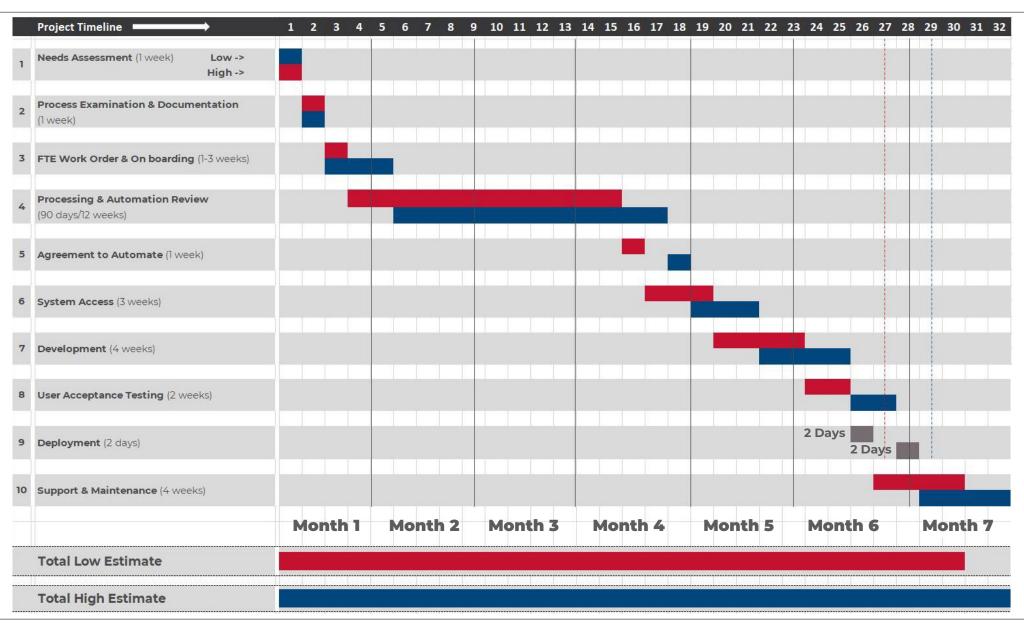

### **CLIENT ENGAGEMENT ROADMAP**

Step 1: Needs Assessment

**Step 2: Process Examination & Documentation** 

Step 3: Work Order & Onboarding

Step 4: Hands-on Processing & Automation Review

**Step 5: Agreement to Automate** 

**Step 6: System Access** 

**Step 7: Development** 

**Step 8: User Acceptance Testing** 

Step 9: Deployment

Step 10: Support & Maintenance

# **AUTOMATION ENGAGEMENT TIMELINE**