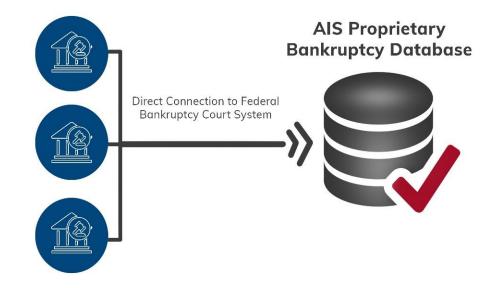

### **BANKRUPTCY ACCOUNT MANAGEMENT**

- New filing notification and case disposition
- Docket event monitoring
- Document prep and court filings
- Audits and reconciliations

AlS Proprietary
Deceased Database

Collects Data from Various
Public Record Sources

Obituaries

Probate
Courts

- Daily retrieval of all new filings and updates to cases in progress
- We capture EVERY docket entry, on EVERY case, EVERY day
- We retrieve case status, court documents, debtor, attorney, and trustee information